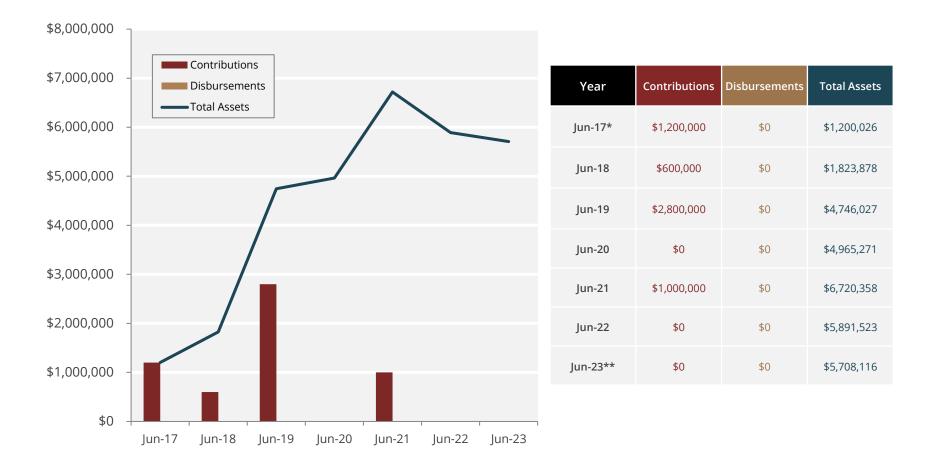

### HISTORY OF CONTRIBUTIONS, DISBURSEMENTS, AND TOTAL ASSETS AS OF OCTOBER 31, 2022:

**Plan Year Ending** 

\*Plan Year Ending June 2010 is based on 6 months of activity. \*\*Plan Year Ending June 2023 is based on 4 months of activity.

### AS OF OCTOBER 31, 2022:

| Initial Contribution:      | June 2017: \$1,200,000 |
|----------------------------|------------------------|
| Additional Contributions:  | \$4,400,000            |
| Total Contributions:       | \$5,600,000            |
| Disbursements:             | \$0                    |
| Total Investment Earnings: | \$210,968              |
| Account Balance:           | \$5,708,116            |