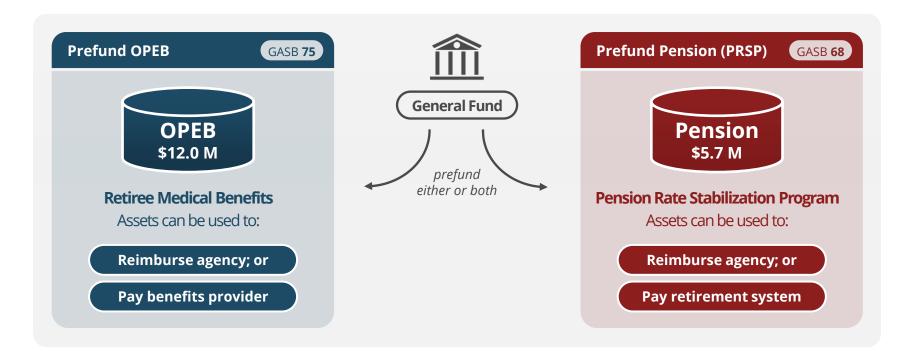

#### Summary

The District maintains two Section 115 Irrevocable Exclusive Benefit Trusts with Public Agency Retirement System (PARS) to prefund retiree medical benefits (OPEB) and pension benefits.

The PARS/Highmark representatives will review the current assets, investment strategy and performance for the OPEB and Pension Trust plans.

#### Discussion

The District maintains two Section 115 Irrevocable Exclusive Benefit Trusts with PARS for OPEB and pension benefits.

The OPEB Trust was established to prefund retiree medical benefits. Trust assets can be used to reimburse the District for retiree health care benefits or make direct premium payments to the insurance providers. The District does not intend to withdraw funds from or contribute funds to the OPEB Trust this fiscal year.

The Pension Trust was established to maintain local control over funds set-aside exclusively to reimburse or pay pension benefits. The District does not intend to withdraw funds from or contribute funds to the Pension Trust this fiscal year.

### Subaccounts

OPEB and pension assets are individually sub-accounted, and can be divided by dept., bargaining group, or cost center.

### Anytime Access

Trust funds are available anytime; OPEB for OPEB and pension for pension.

Ъ.

### **Financial Stability**

Assets in the PARS Section 115 Combination Trust can be used to address unfunded liabilities.

### Economies-of-Scale

OPEB and pension assets aggregate and reach lower fees on tiered schedule sooner – saving money!

Allows separate investment strategies for OPEB and pension subaccounts.