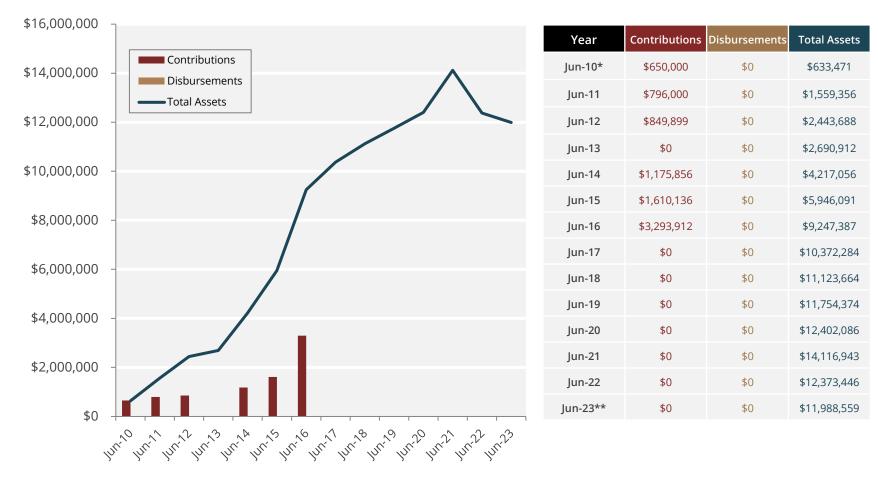

# SUMMARY OF AGENCY'S OPEB PLAN

| Plan Type:                   | IRC Section 115 Irrevocable Exclusive Benefit Trust                                                                                                                                            |
|------------------------------|------------------------------------------------------------------------------------------------------------------------------------------------------------------------------------------------|
| Trustee Approach:            | Discretionary                                                                                                                                                                                  |
| Plan Effective Date:         | October 19, 2009                                                                                                                                                                               |
| Plan Administrator:          | Fire Chief                                                                                                                                                                                     |
| Current Investment Strategy: | Moderately Conservative HighMark PLUS (Active) Strategy; Individual Account<br>*From February 2014 to December 2019: Balanced HighMark PLUS<br>*Prior to February 2014: Moderate HighMark PLUS |
| AS OF OCTOBER 31, 2022:      |                                                                                                                                                                                                |
| Initial Contribution:        | January 2010: \$650,000                                                                                                                                                                        |
| Additional Contributions:    | \$7,725,803                                                                                                                                                                                    |
| Total Contributions:         | \$8,375,803                                                                                                                                                                                    |
| Disbursements:               | \$0                                                                                                                                                                                            |
| Total Investment Earnings:   | \$4,075,857                                                                                                                                                                                    |
| Account Balance:             | \$11,988,559                                                                                                                                                                                   |

### HISTORY OF CONTRIBUTIONS, DISBURSEMENTS, AND TOTAL ASSETS AS OF OCTOBER 31, 2022:

**Plan Year Ending** 

\*Plan Year Ending June 2010 is based on 6 months of activity. \*\*Plan Year Ending June 2023 is based on 4 months of activity.