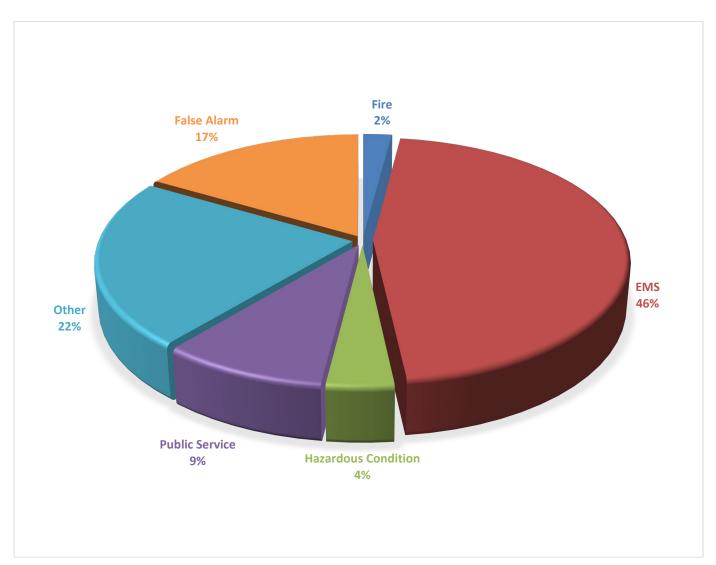

| RESPONSES BY CATE              | EGORY |
|--------------------------------|-------|
| Fire                           | 32    |
| Hazardous Condition            | 57    |
| EMS                            | 711   |
| Other                          | 344   |
| Public Service                 | 140   |
| False Alarm                    | 255   |
| <b>Total Calls for Service</b> | 1,539 |

#### RESPONSES BY PERCENTAGE