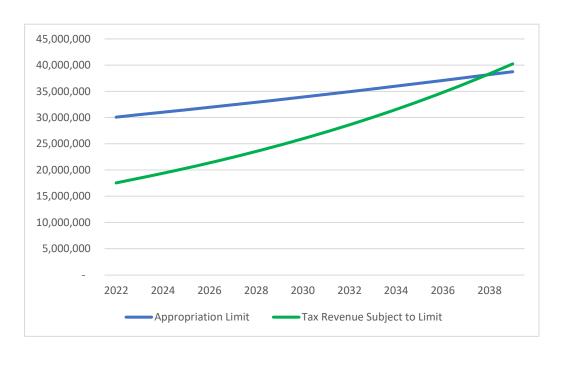

Agenda items may be taken out of the order shown.

- 1. Public comment: Any person may address the Board at this time on any non-agenda matter that is within the subject matter jurisdiction of the Montecito Fire Protection District. (30 minutes total time allotted for this discussion.)
- 2. Receive 2021 Montecito Fire Department Annual Report. (Strategic Plan Goal 1 and 9)
  - a. Staff report presented by Fire Chief Taylor.
- 3. That the Board of Directors authorize the Fire Chief to enter a contract for one year and can be extended each year for a total of three years, with Eco Tree Works for the Neighborhood Chipping Program. (Strategic Plan Goal 1, 2 and 3)
  - a. Staff report presented by Fire Marshal Briner.
- 4. That the Board of Directors direct staff to initiate the Proposition 4 override election process for the November General Election or receive and file the Appropriations Limit/Expenditure Intersection Forecast, or amend, modify, or reject the above options. (Strategic Plan Goal 9)
  - a. Staff report presented by Fire Chief Taylor.
- 5. Consider approval of Resolution No. 2022-02 Authorizing Remote Teleconference Meetings for a Period of 30 Days pursuant to the Brown Act. (Strategic Plan Goal 1)