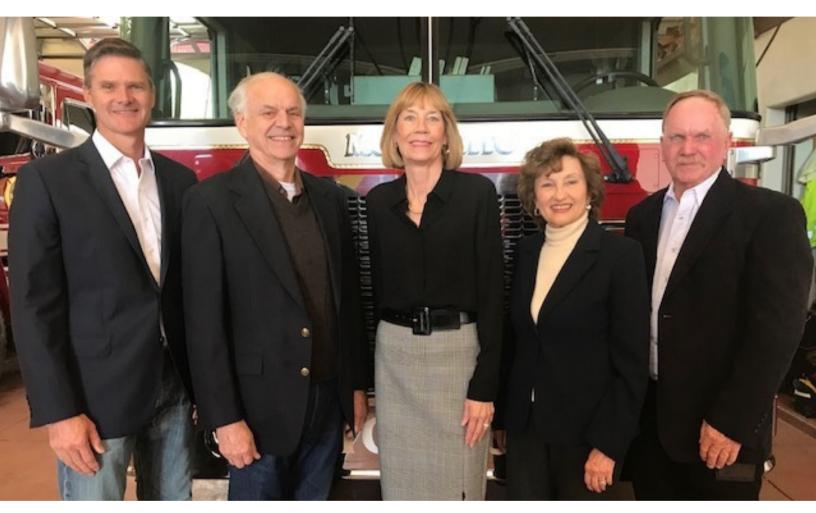

## MONTECITO FIRE PROTECTION DISTRICT

The Board of Directors is responsible for governing the Montecito Fire Protection District. The Board currently consists of five members, each of whom serves a four-year term.

FROM LEFT TO RIGHT JOHN ABRAHAM POWELL, PETER VAN DUINWYK, SYLVIA EASTON, JUDITH ISHKANIAN, MIKE LEE

Michael Lee - President

Term of Office: 11/3/2020 - 12/6/2024

Sylvia Easton - Vice President Term of Office: 11/3/2020 - 12/6/2024

Judith Ishkanian - Secretary

Term of Office: 11/10/2020 - 12/2/2022

John Abraham Powell - Member

Term of Office: 11/3/2020 - 12/6/2024

Peter van Duinwyk - Member Term of Office: 10/2/2018 - 12/2/2022

January 24, 2022