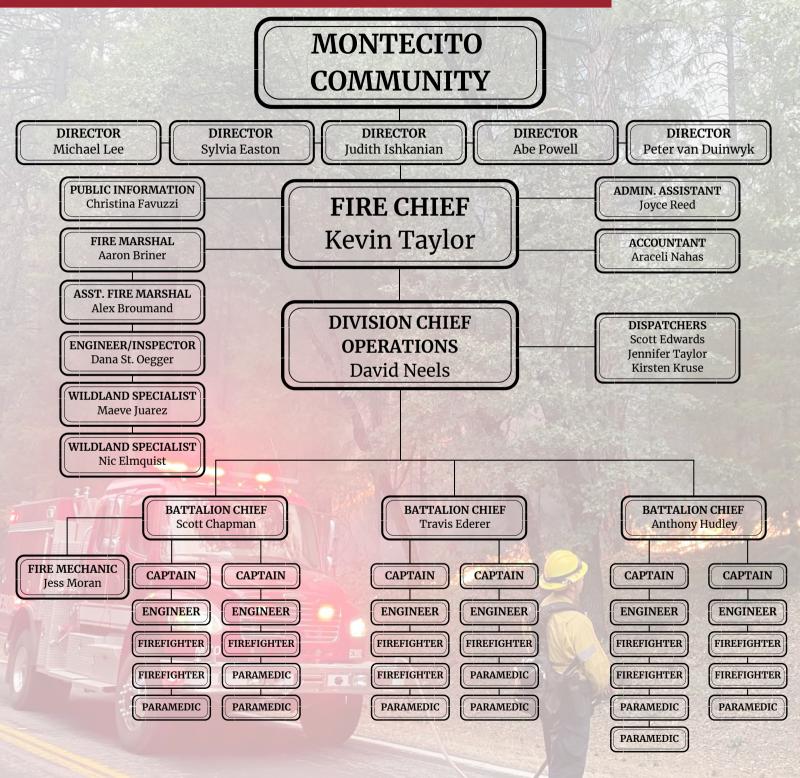

ROPE RESCUE
- SWIFT WATER RESCUE

## **BOARD OF DIRECTORS**

## MONTECITO FIRE PROTECTION DISTRICT



The Board of Directors is responsible for governing the Montecito Fire Protection District. The Board currently consists of five members, each of whom serves a four-year term.



FROM LEFT TO RIGHT JOHN ABRAHAM POWELL, PETER VAN DUINWYK, SYLVIA EASTON, JUDITH ISHKANIAN, MIKE LEE

Michael Lee - President

Term of Office: 11/3/2020 - 12/6/2024

Sylvia Easton - Vice President Term of Office: 11/3/2020 - 12/6/2024

Judith Ishkanian - Secretary

Term of Office: 11/10/2020 - 12/2/2022

John Abraham Powell - Member

Term of Office: 11/3/2020 - 12/6/2024

Peter van Duinwyk - Member Term of Office: 10/2/2018 - 12/2/2022

January 24, 2022

## ORGANIZATION

#### MONTECITO FIRE PROTECTION DISTRICT





## CHIEF'S MESSAGE

#### COMMUNITY FIRST

On behalf of the Montecito Fire Protection District, it is a pleasure to present our 2021 Annual Report to the community. The past year provided our organization with challenges, opportunities for improvement, and meaningful accomplishments that we are happy to share with you.

In the year following the height of the COVID-19 pandemic, your Montecito Fire Department continued to adapt and progress, to maintain our exceptional emergency service to our community while still being mindful of the ongoing health crisis. Our committed and dedicated personnel strived for excellence in service to our community every day, regardless of pandemic factors. It is a commitment we will renew in 2022 and every year that follows, no matter what obstacles may come