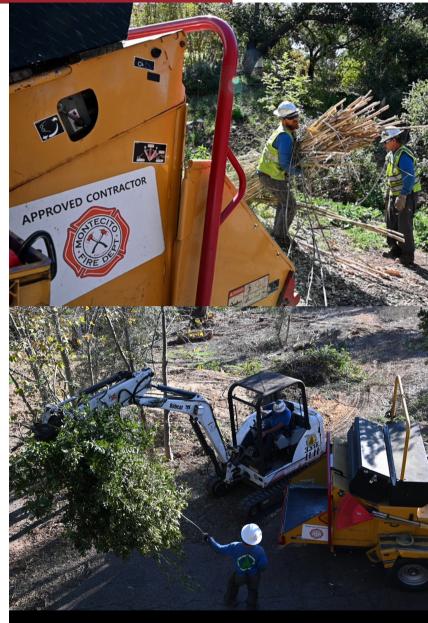

#### **Background**

Now in its 19th year, Montecito Fire's Neighborhood Chipping Program has put Montecito on the map as a leader nationwide in community wildfire protection and resilience. Each spring, the Montecito Fire Department partners with our district residents to prepare for the approaching High Fire Season and reduce the density of vegetation along strategic portions of roadways and private properties. The intent of this program is to assist our community members in increasing the defensible space around values most at risk of wildfire. We encourage fuel reduction to occur around structures, along driveways and roadways to provide safer evacuation routes for the community and give first responders efficient access to the area.

The district contracts out the chipping and removal of the cut vegetation. During the 10-week program, our contractor assists the department with the chipping and the "tagging and trimming" portions of the project where low-hanging branches(lower than 13.5 feet above roadways) are "tagged "by the Wildland Specialists and removed.

In 2021, 260 properties participated in the program which produced 240 tons of vegetation that was chipped and taken to a recycling center in Santa Barbara. Additionally, 70 tons of vegetation were removed in the provided roll-off dumpsters. Our contractor spent five full days in each of the 10 neighborhoods. In 2020, the Department received a grant through the California Climate Investments Fire Prevention Grant Program to assist in funding the Neighborhood Chipping Program for the next three years.