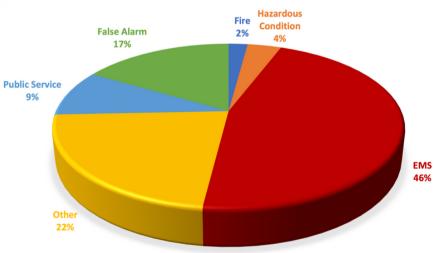

| RESPONSES BY CATE              | EGORY |
|--------------------------------|-------|
| Fire                           | 32    |
| Hazardous Condition            | 57    |
| EMS                            | 711   |
| Other                          | 344   |
| Public Service                 | 140   |
| False Alarm                    | 255   |
| <b>Total Calls for Service</b> | 1,539 |

#### RESPONSES BY PERCENTAGE