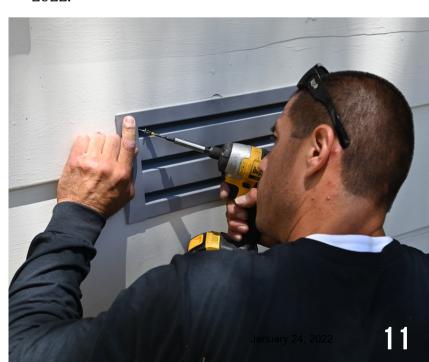

#### **VENT RETROFIT PROGRAM**

In June, the Fire Prevention Bureau successfully completed a new pilot program with the intent to upgrade homes with ember-resistant vents.

Studies from the Camp & Woolsey Fires found many homes were lost due to ember-intrusion. To reduce the impacts of future wildfires in our community, we asked our Board of Directors to allow us to allocate budget funds to initiate a Home Hardening Assistance Grant and the Vent Retrofit Program.

The newly-designed vents provide excellent ventilation while preventing flames and embers from entering the home, therefore mitigating structural ignitions during a wildfire.

The Home Hardening Assistance Program funded the upgrade of seven local residents to ember-resistant vents.

We look forward to expanding the program in 2022.