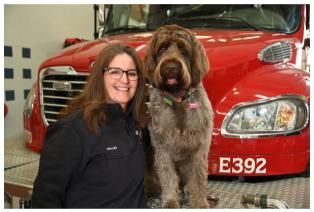

#### **LESLIE MULLER RETIRES**

South Coast Dispatcher Leslie Muller retired in October 2021, after 26 years in public safety, the last 11 of which were with Montecito Fire. Leslie had an outstanding career and effected positive change across many organizations, including ours. We're thankful for her devotion to our community these past 11 years and we wish her all the best in retirement!

Leslie Muller & her dispatch sidekick, Louie