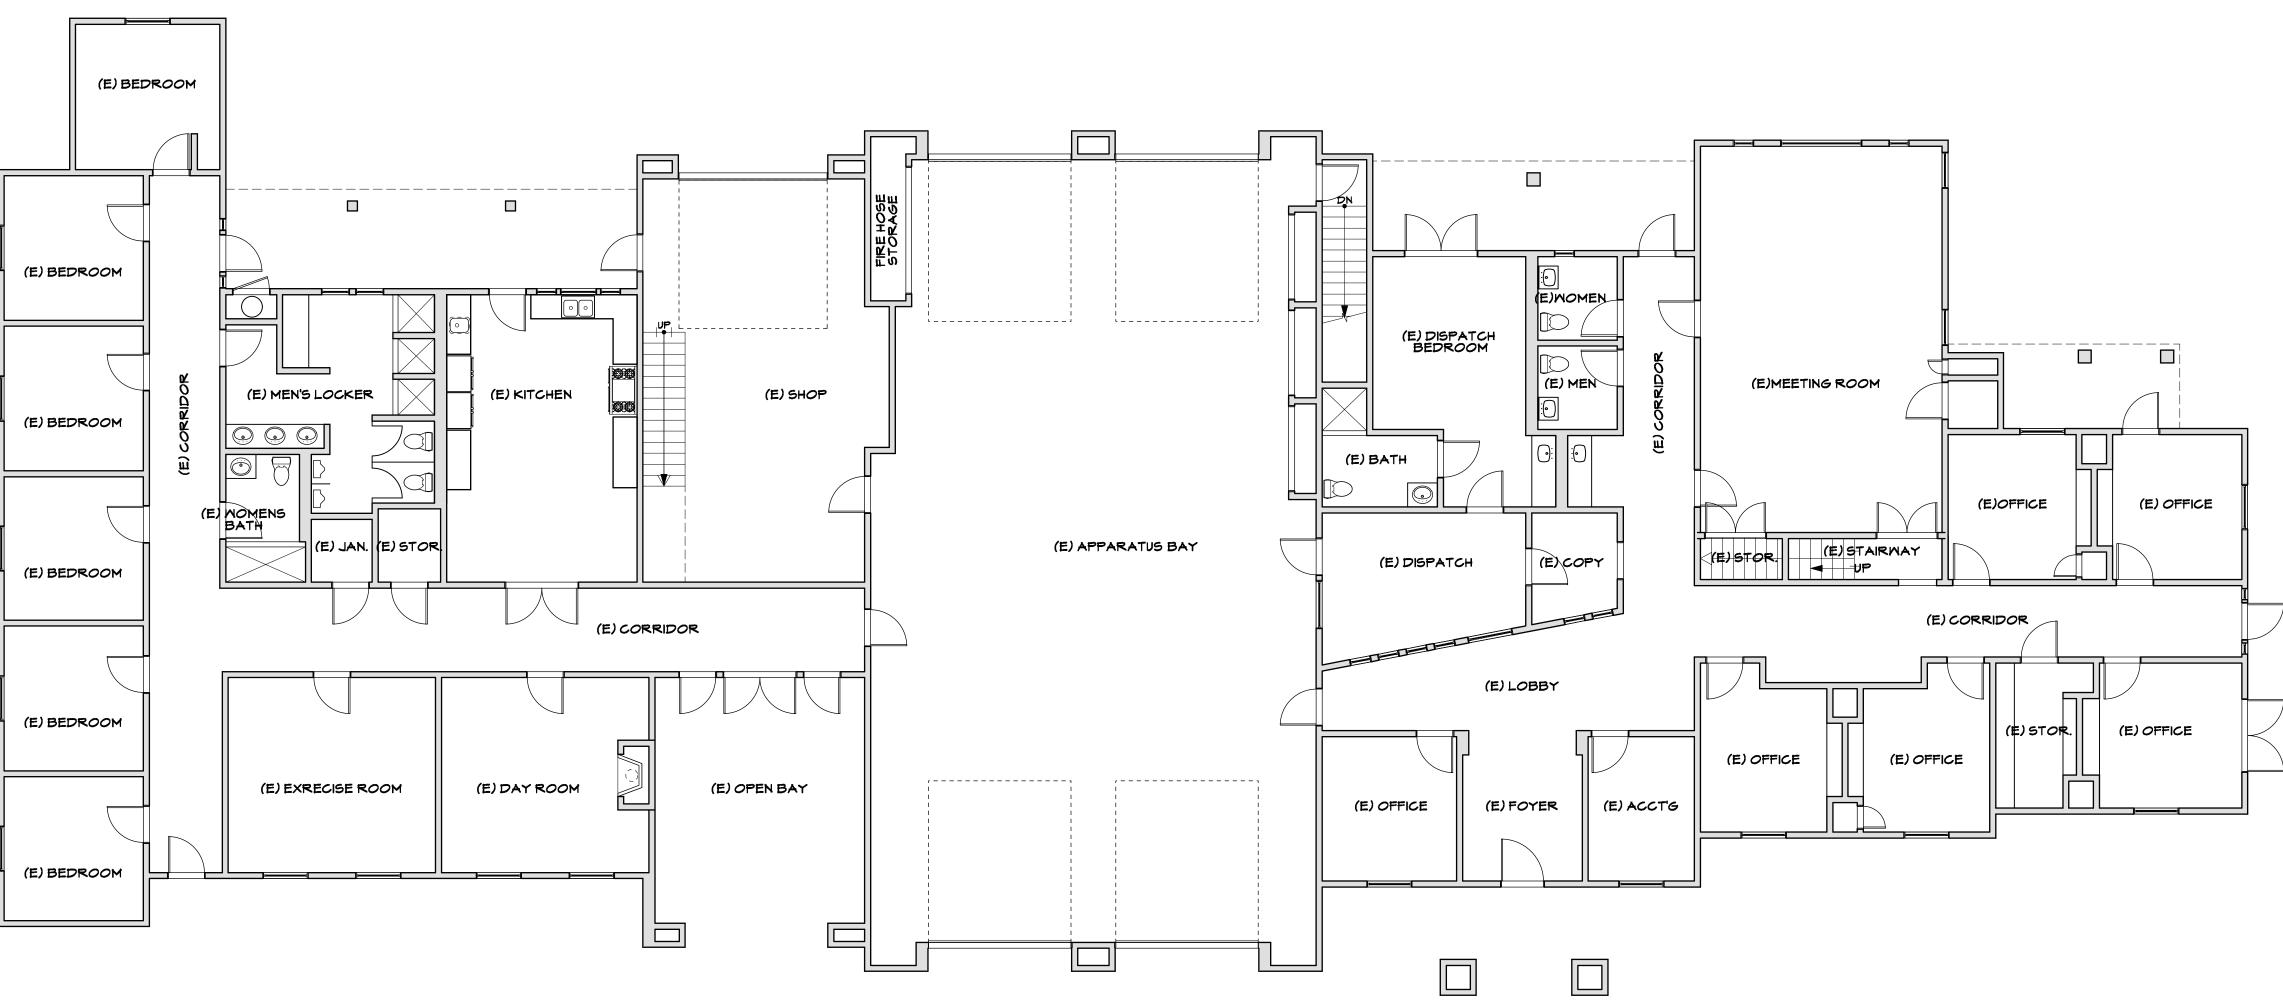

C. CONFERENCE WITH LABOR NEGOTIATORS (Government Code Section 54957.6)

- District negotiators: Peter van Duinwyk and Michael Lee
- Unrepresented Employees: Fire Marshal, Division Chief Operations, Battalion Chiefs, Accountant, Administrative Assistant, Public Information Officer.