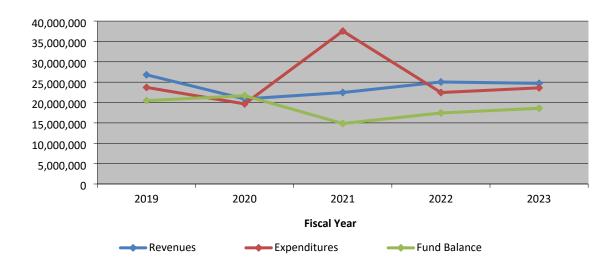

# Analysis of Revenues, Expenditures, and Fund Balance for Combined Governmental Funds

The following chart displays the District's revenues, expenditures, and ending "Memorandum Only" fund balance totals for the same five-year period. In 2021, expenses increased significantly due to the supplemental contribution to CalPERS totaling \$16.8 million to pay down the pension unfunded accrued liabilities, which also caused the total fund balances to decrease in 2021. In 2022, expenses and revenues normalized to the levels of change seen in prior years.

# **Revenues, Expenditures and Fund Balance - 5 Year Trend**