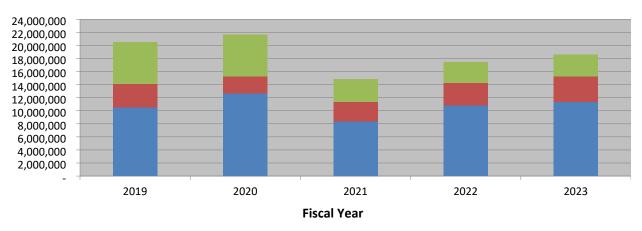

#### **Analysis of Fund Balances of Individual Funds**

The chart below displays the fiscal year end (2019 to 2023) fund balances for the District's General Fund (annual operating account), Capital Projects Fund (equipment pre-funding account), and Capital Projects Construction Fund (land and building account).

#### Fund Balances – 5 Year Trend

■ General Fund ■ Capital Projects Fund ■ Capital Projects Construction Fund

Total fund balance increased steadily from fiscal year 2019 to 2020, and in 2021 the District issued supplemental pension contributions to CalPERS totaling \$7.7 million to significantly reduce the pension unfunded accrued liability. The supplemental payments were issued using existing funds from the District's General Fund and Capital Projects Construction Fund, therefore causing the fund balance to decrease for those two accounts. In 2022, total fund balance increased steadily as it had from 2019 to 2020.

The General Fund balance includes \$7,965,500 in Board-approved reserves for catastrophic and economic uncertainties.

Management's Discussion and Analysis (Unaudited) June 30, 2023