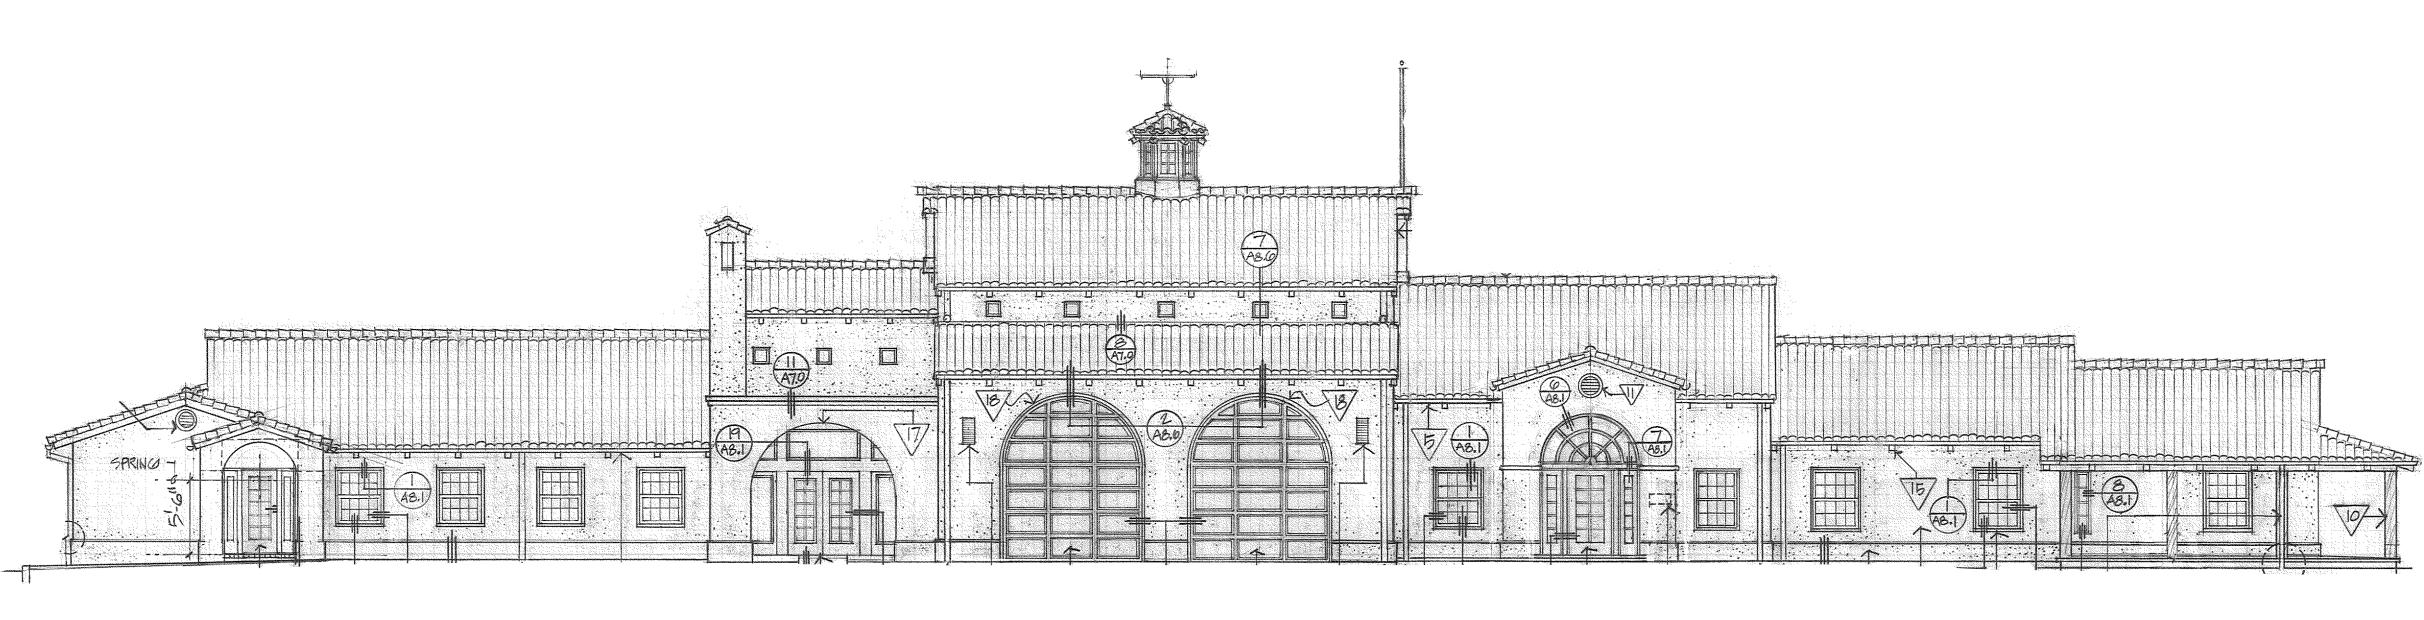

# Table 3 – Montecito Fire Protection District Capital Assets

Significant capital asset activity during fiscal year 2022-23 includes the following:

- Construction in progress increases were due to the rebuilding and repairs to two rental property units and upgrades to the District's radio communications system.
- The District also placed in service operation equipment, including a new division chief vehicle (\$82,000), upfit completion of a Prevention staff vehicle (14,000) and a training simulator device for Emergency Medical Technician ongoing training (\$9,000).
- The District recognized \$681,758 in depreciation expense.

# **Long-Term Debt**

In May of 2021, the District authorized the issuance and sale of Taxable Pension Obligation Bonds (POB) with a principal amount of \$8,263,240. Proceeds of the sale were used to pay down existing pension unfunded accrued liabilities with California Public Employees Retirement System (CalPERS). The bonds were issued at a 1.75% interest rate on the basis of a 360-day year over a seven-year period terminating on February 1, 2028. The District paid a bond principal payment of \$1,133,572 and interest payments of \$124,356 during the year ended June 30, 2023. The total outstanding debt at June 30, 2023 was \$5,972,457.