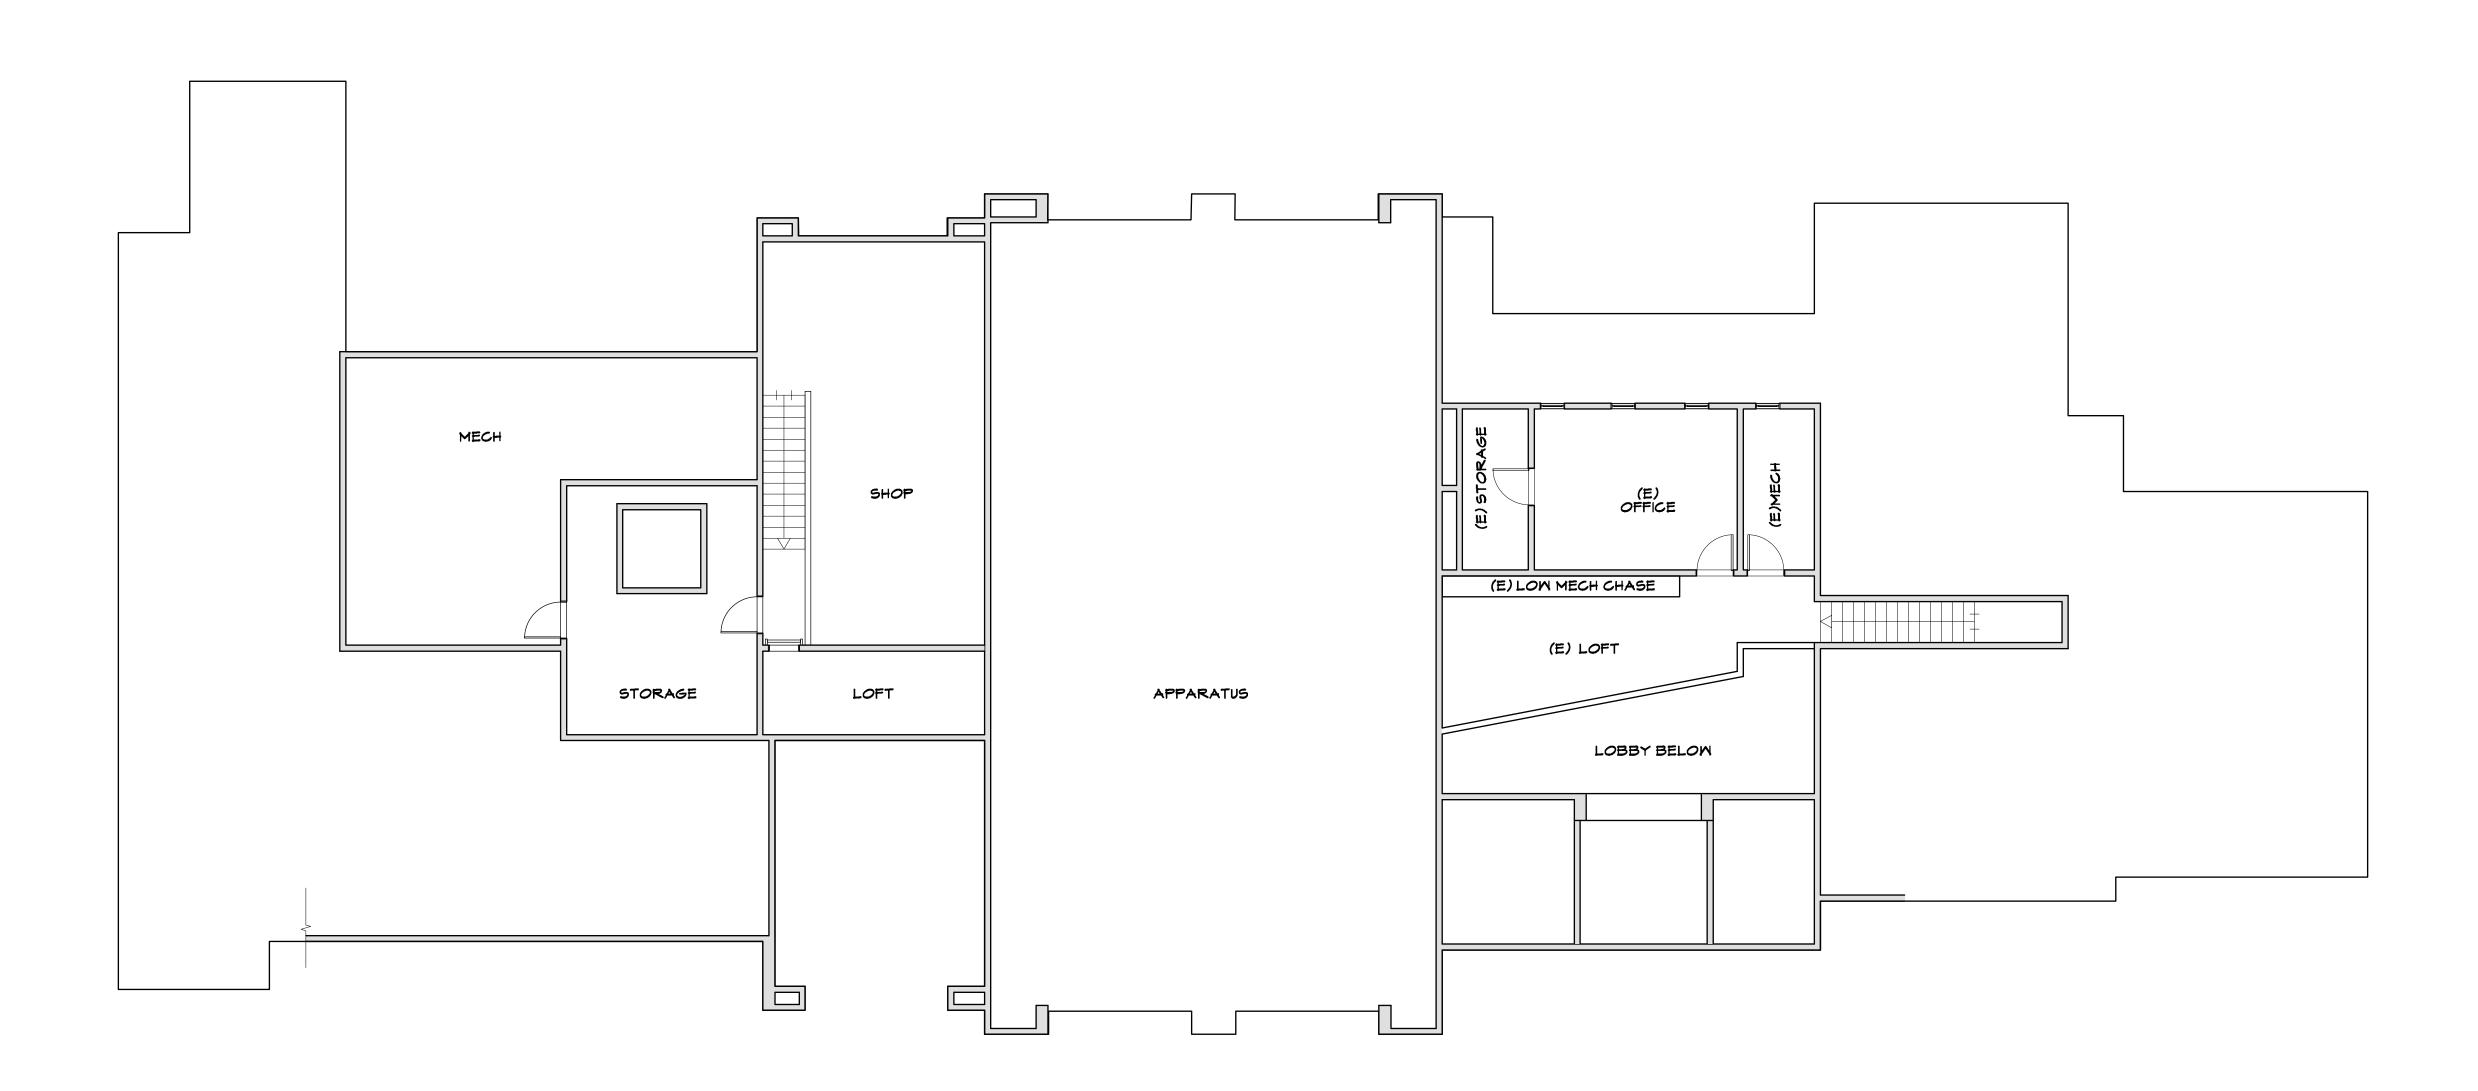

C. CONFERENCE WITH LABOR NEGOTIATORS (Government Code Section 54957.6)

- District negotiators: Peter van Duinwyk and Michael Lee
- Unrepresented Employees: Fire Marshal, Division Chief Operations, Battalion Chiefs, Accountant, Administrative Assistant, Public Information Officer.