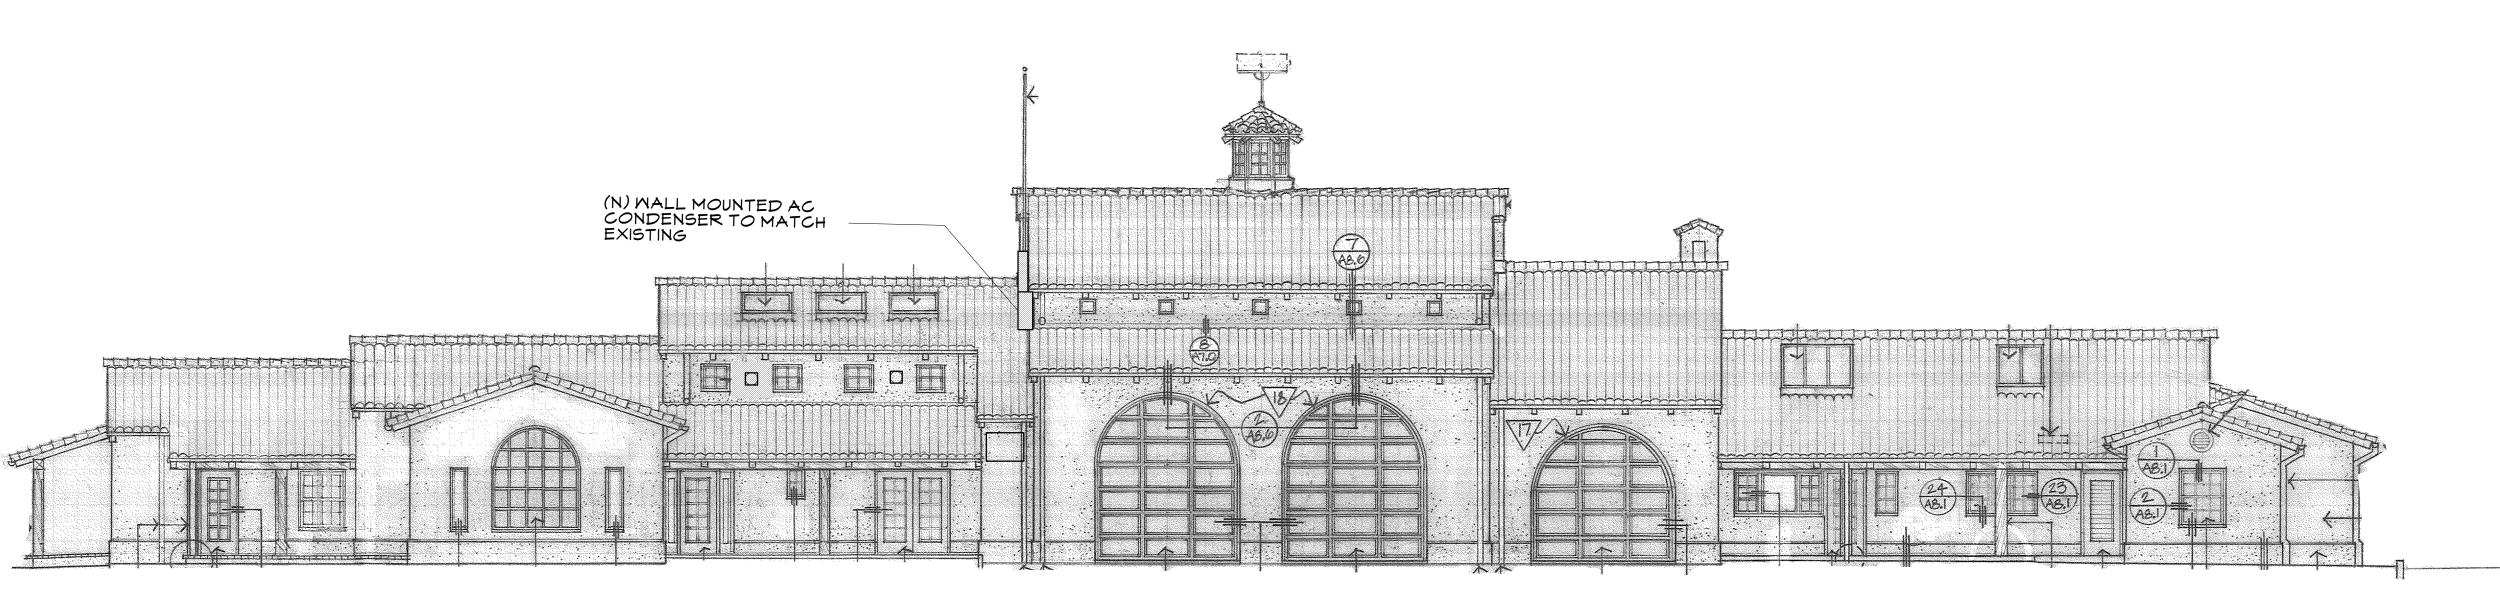

# Table 3 – Montecito Fire Protection District Capital Assets

Significant capital asset activity during fiscal year 2022-23 includes the following:

- Construction in progress increases were due to the rebuilding and repairs to two rental property units and upgrades to the District's radio communications system.
- The District also placed in service operation equipment, including a new division chief vehicle (\$82,000), upfit completion of a Prevention staff vehicle (14,000) and a training simulator device for Emergency Medical Technician ongoing training (\$9,000).
- The District recognized \$681,758 in depreciation expense.

# **Long-Term Debt**

In May of 2021, the District authorized the issuance and sale of Taxable Pension Obligation Bonds (POB) with a principal amount of \$8,263,240. Proceeds of the sale were used to pay down existing pension unfunded accrued liabilities with California Public Employees Retirement System (CalPERS). The bonds were issued at a 1.75% interest rate on the basis of a 360-day year over a seven-year period terminating on February 1, 2028. The District paid a bond principal payment of \$1,133,572 and interest payments of \$124,356 during the year ended June 30, 2023. The total outstanding debt at June 30, 2023 was \$5,972,457.