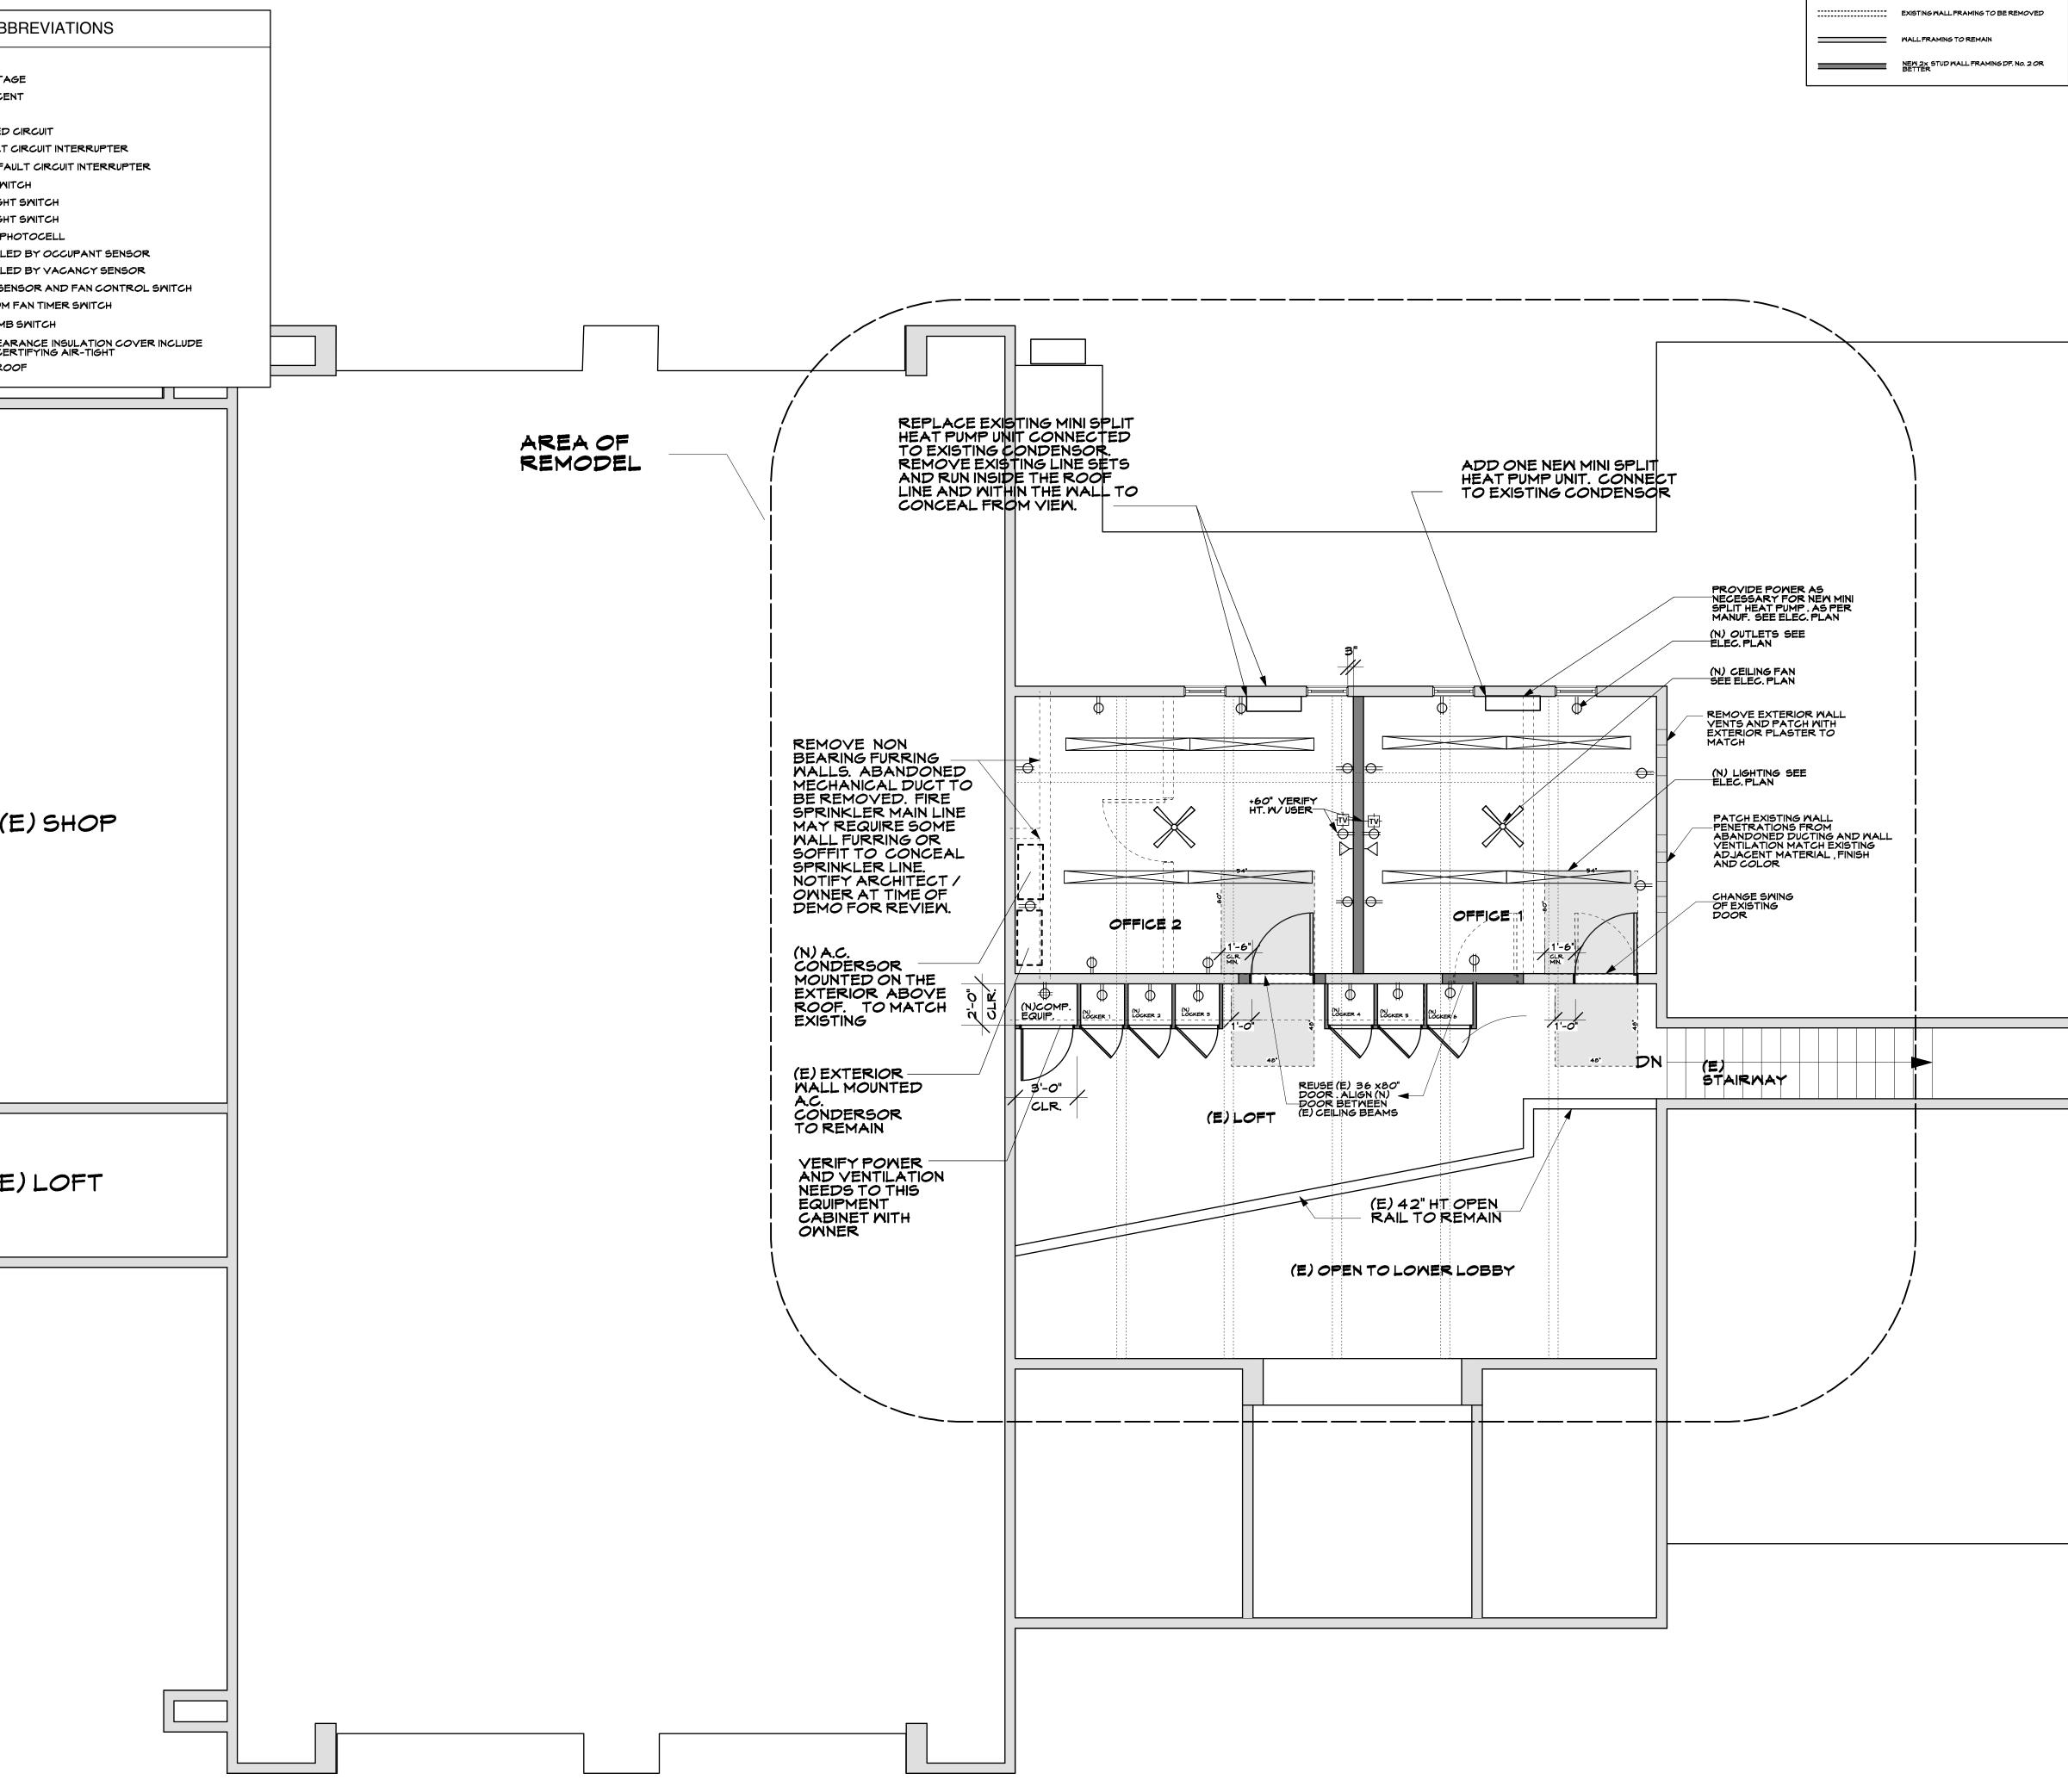

C. CONFERENCE WITH LABOR NEGOTIATORS (Government Code Section 54957.6)

- District negotiators: Peter van Duinwyk and Michael Lee
- Unrepresented Employees: Fire Marshal, Division Chief Operations, Battalion Chiefs, Accountant, Administrative Assistant, Public Information Officer.