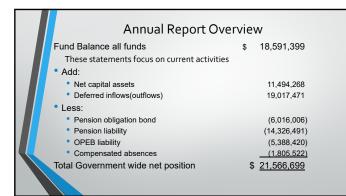

| Annual Report                                       | Overview               |
|-----------------------------------------------------|------------------------|
| Change in fund balance                              | \$ 1,107,005           |
| Add:                                                |                        |
| Capital outlay                                      | 1,381,794              |
| Principal payment on debt                           | 1,141,838              |
| Less:                                               |                        |
| Depreciation expense                                | (681,758)              |
| Impact of pension, OPEB and<br>compensated absences | <u>(14,120,983)</u>    |
| Change in net position                              | \$ <u>(11,172,104)</u> |
|                                                     |                        |

Net position over time is a useful indicator of a government's financial position. The District's assets exceed liabilities by \$21,566,699 at the close of the current fiscal year. The decrease of \$11,172,104, when compared to the prior year, is roughly the amount by which fund expenditures exceed revenues in the current fiscal year (See Table 2 on page 6).