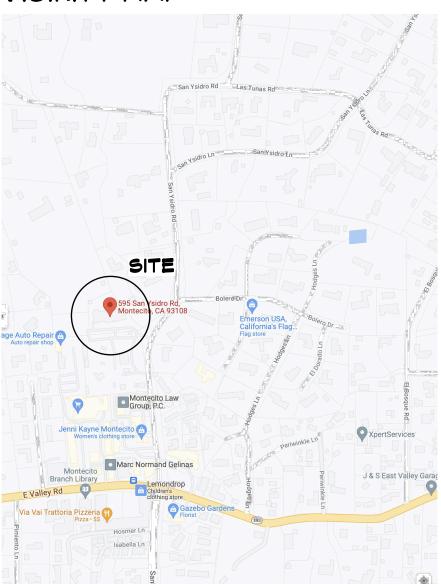

# Agenda for the Regular Meeting of the Board of Directors

Montecito Fire Protection District Headquarters 595 San Ysidro Road Santa Barbara, California

November 27, 2023 at 2:00 p.m.

Agenda items may be taken out of the order shown.