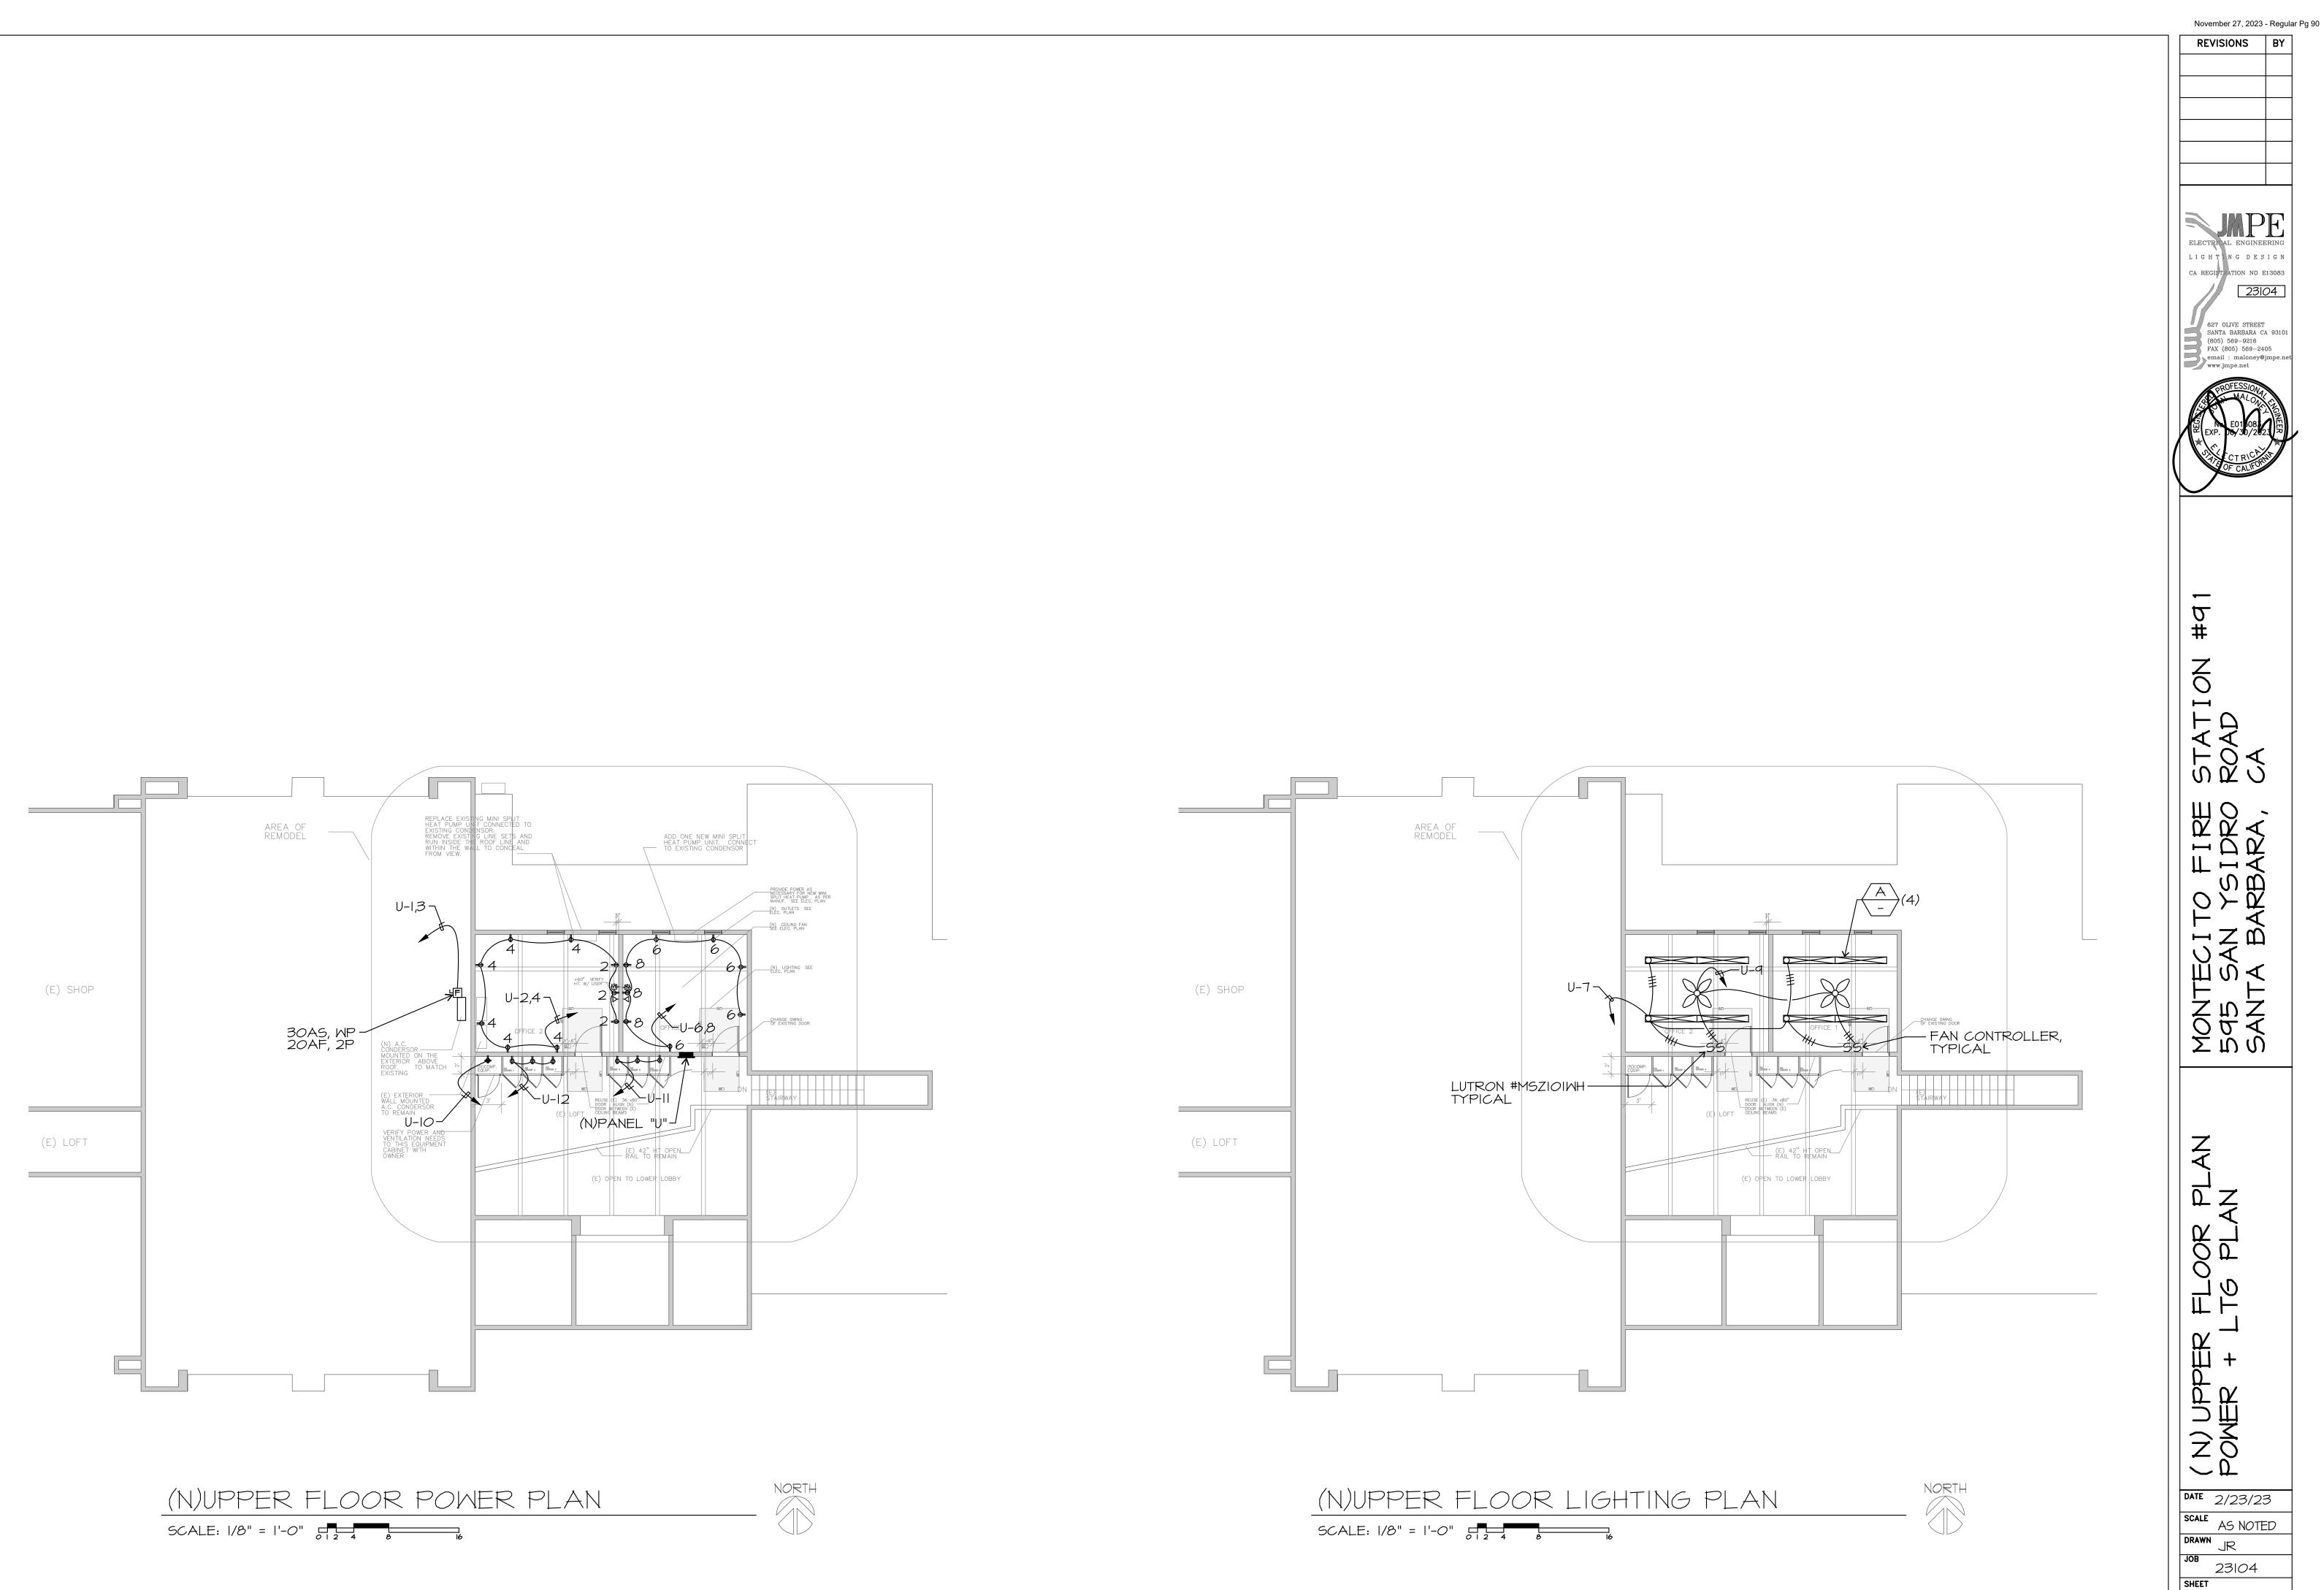

| COLD WATER PIPE                                                                                          | DRAWN JR                                                       |
| AFF                                                                                   | ABOVE FINISHED FLOOR                                                                                     | JR<br>J0B<br>23104                                             |
| HACR<br>NL.                                                                           | HEATING AND AIR CONDITIONING RATED CIRCUIT BREAKER<br>NIGHT LIGHT                                        | SHEET                                                          |

NOTE: NOT ALL SYMBOLS SHOWN ARE USED ON THIS PROJECT.

E-1.0

SHEETS

OF

N.L.



E-2.0

# SPEC SUMMARY

# EXHIBIT D

Station 91 Loft Project - 595 San Ysidro Rd

| TRADE               | MANUFACTURER | MODEL    | MATERIAL                | COLOR           | DESCRIPTION                                                     |
|---------------------|--------------|----------|-------------------------|-----------------|-----------------------------------------------------------------|
| EXTERIOR            |              |          |                         |                 |                                                                 |
| Plaster             |              |          |                         |                 | Match existing texture                                          |
| Painting - exterior |              |          |                         |